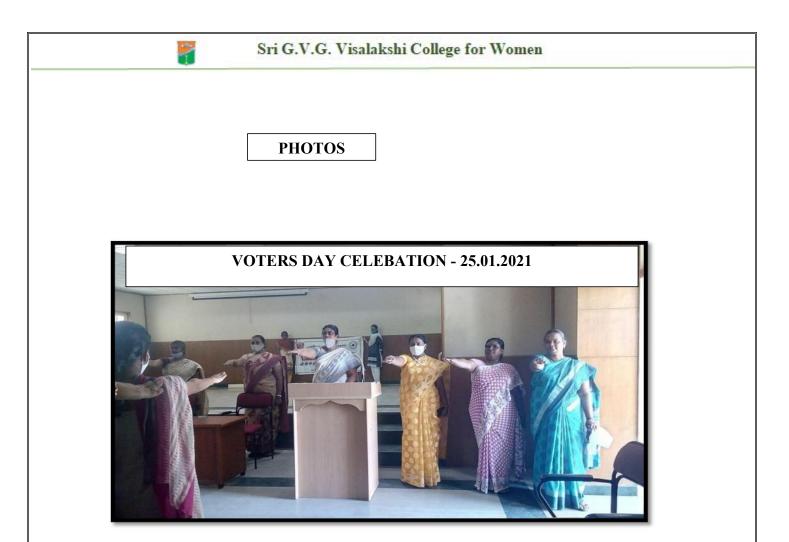

## REPORT

2

| Sri Givle Vinalakshi College for Women                                                                                                                                                                                                                                                                                                                                                                                                                                                                                                                                                                                                                                                                                                                                                                                                                                                                                                                                                                                                                                                                                                                                                                                                                                                                                                                                                                                                                                                                                                                                                                                                                                                                                                                                                                                                                                                                                                                                                                                                                                                                                         |
|--------------------------------------------------------------------------------------------------------------------------------------------------------------------------------------------------------------------------------------------------------------------------------------------------------------------------------------------------------------------------------------------------------------------------------------------------------------------------------------------------------------------------------------------------------------------------------------------------------------------------------------------------------------------------------------------------------------------------------------------------------------------------------------------------------------------------------------------------------------------------------------------------------------------------------------------------------------------------------------------------------------------------------------------------------------------------------------------------------------------------------------------------------------------------------------------------------------------------------------------------------------------------------------------------------------------------------------------------------------------------------------------------------------------------------------------------------------------------------------------------------------------------------------------------------------------------------------------------------------------------------------------------------------------------------------------------------------------------------------------------------------------------------------------------------------------------------------------------------------------------------------------------------------------------------------------------------------------------------------------------------------------------------------------------------------------------------------------------------------------------------|
| (Autonomous) Valumalpet                                                                                                                                                                                                                                                                                                                                                                                                                                                                                                                                                                                                                                                                                                                                                                                                                                                                                                                                                                                                                                                                                                                                                                                                                                                                                                                                                                                                                                                                                                                                                                                                                                                                                                                                                                                                                                                                                                                                                                                                                                                                                                        |
| National Sance Scheme 2020 - 2021                                                                                                                                                                                                                                                                                                                                                                                                                                                                                                                                                                                                                                                                                                                                                                                                                                                                                                                                                                                                                                                                                                                                                                                                                                                                                                                                                                                                                                                                                                                                                                                                                                                                                                                                                                                                                                                                                                                                                                                                                                                                                              |
| National Voter's Day                                                                                                                                                                                                                                                                                                                                                                                                                                                                                                                                                                                                                                                                                                                                                                                                                                                                                                                                                                                                                                                                                                                                                                                                                                                                                                                                                                                                                                                                                                                                                                                                                                                                                                                                                                                                                                                                                                                                                                                                                                                                                                           |
|                                                                                                                                                                                                                                                                                                                                                                                                                                                                                                                                                                                                                                                                                                                                                                                                                                                                                                                                                                                                                                                                                                                                                                                                                                                                                                                                                                                                                                                                                                                                                                                                                                                                                                                                                                                                                                                                                                                                                                                                                                                                                                                                |
| Crucke NSS team organized National Voter's Day                                                                                                                                                                                                                                                                                                                                                                                                                                                                                                                                                                                                                                                                                                                                                                                                                                                                                                                                                                                                                                                                                                                                                                                                                                                                                                                                                                                                                                                                                                                                                                                                                                                                                                                                                                                                                                                                                                                                                                                                                                                                                 |
| Plechye taking programme                                                                                                                                                                                                                                                                                                                                                                                                                                                                                                                                                                                                                                                                                                                                                                                                                                                                                                                                                                                                                                                                                                                                                                                                                                                                                                                                                                                                                                                                                                                                                                                                                                                                                                                                                                                                                                                                                                                                                                                                                                                                                                       |
| Dali : 25.01.2021                                                                                                                                                                                                                                                                                                                                                                                                                                                                                                                                                                                                                                                                                                                                                                                                                                                                                                                                                                                                                                                                                                                                                                                                                                                                                                                                                                                                                                                                                                                                                                                                                                                                                                                                                                                                                                                                                                                                                                                                                                                                                                              |
| Venne: Confesence Hall                                                                                                                                                                                                                                                                                                                                                                                                                                                                                                                                                                                                                                                                                                                                                                                                                                                                                                                                                                                                                                                                                                                                                                                                                                                                                                                                                                                                                                                                                                                                                                                                                                                                                                                                                                                                                                                                                                                                                                                                                                                                                                         |
| Beneficianies: 64 NSS Voluntiers                                                                                                                                                                                                                                                                                                                                                                                                                                                                                                                                                                                                                                                                                                                                                                                                                                                                                                                                                                                                                                                                                                                                                                                                                                                                                                                                                                                                                                                                                                                                                                                                                                                                                                                                                                                                                                                                                                                                                                                                                                                                                               |
| 1 00 roas returnings                                                                                                                                                                                                                                                                                                                                                                                                                                                                                                                                                                                                                                                                                                                                                                                                                                                                                                                                                                                                                                                                                                                                                                                                                                                                                                                                                                                                                                                                                                                                                                                                                                                                                                                                                                                                                                                                                                                                                                                                                                                                                                           |
| Agenda:                                                                                                                                                                                                                                                                                                                                                                                                                                                                                                                                                                                                                                                                                                                                                                                                                                                                                                                                                                                                                                                                                                                                                                                                                                                                                                                                                                                                                                                                                                                                                                                                                                                                                                                                                                                                                                                                                                                                                                                                                                                                                                                        |
| To administri the pledge stating the<br>interostance of Road safety and<br>Noting and Water's Right.                                                                                                                                                                                                                                                                                                                                                                                                                                                                                                                                                                                                                                                                                                                                                                                                                                                                                                                                                                                                                                                                                                                                                                                                                                                                                                                                                                                                                                                                                                                                                                                                                                                                                                                                                                                                                                                                                                                                                                                                                           |
| unipostance of Road safely and                                                                                                                                                                                                                                                                                                                                                                                                                                                                                                                                                                                                                                                                                                                                                                                                                                                                                                                                                                                                                                                                                                                                                                                                                                                                                                                                                                                                                                                                                                                                                                                                                                                                                                                                                                                                                                                                                                                                                                                                                                                                                                 |
| Noting and voter's Right.                                                                                                                                                                                                                                                                                                                                                                                                                                                                                                                                                                                                                                                                                                                                                                                                                                                                                                                                                                                                                                                                                                                                                                                                                                                                                                                                                                                                                                                                                                                                                                                                                                                                                                                                                                                                                                                                                                                                                                                                                                                                                                      |
|                                                                                                                                                                                                                                                                                                                                                                                                                                                                                                                                                                                                                                                                                                                                                                                                                                                                                                                                                                                                                                                                                                                                                                                                                                                                                                                                                                                                                                                                                                                                                                                                                                                                                                                                                                                                                                                                                                                                                                                                                                                                                                                                |
| Minutes;                                                                                                                                                                                                                                                                                                                                                                                                                                                                                                                                                                                                                                                                                                                                                                                                                                                                                                                                                                                                                                                                                                                                                                                                                                                                                                                                                                                                                                                                                                                                                                                                                                                                                                                                                                                                                                                                                                                                                                                                                                                                                                                       |
| Votes day Rledge was administered by                                                                                                                                                                                                                                                                                                                                                                                                                                                                                                                                                                                                                                                                                                                                                                                                                                                                                                                                                                                                                                                                                                                                                                                                                                                                                                                                                                                                                                                                                                                                                                                                                                                                                                                                                                                                                                                                                                                                                                                                                                                                                           |
| ous innuited modam Drive kayesham.                                                                                                                                                                                                                                                                                                                                                                                                                                                                                                                                                                                                                                                                                                                                                                                                                                                                                                                                                                                                                                                                                                                                                                                                                                                                                                                                                                                                                                                                                                                                                                                                                                                                                                                                                                                                                                                                                                                                                                                                                                                                                             |
| Programme Officere Dr. Malawinghi,                                                                                                                                                                                                                                                                                                                                                                                                                                                                                                                                                                                                                                                                                                                                                                                                                                                                                                                                                                                                                                                                                                                                                                                                                                                                                                                                                                                                                                                                                                                                                                                                                                                                                                                                                                                                                                                                                                                                                                                                                                                                                             |
| Dr. D. Apprami, Mrs. M.C. Kan'the and Dr. V. Pankajam                                                                                                                                                                                                                                                                                                                                                                                                                                                                                                                                                                                                                                                                                                                                                                                                                                                                                                                                                                                                                                                                                                                                                                                                                                                                                                                                                                                                                                                                                                                                                                                                                                                                                                                                                                                                                                                                                                                                                                                                                                                                          |
| Were present during the programme. After V                                                                                                                                                                                                                                                                                                                                                                                                                                                                                                                                                                                                                                                                                                                                                                                                                                                                                                                                                                                                                                                                                                                                                                                                                                                                                                                                                                                                                                                                                                                                                                                                                                                                                                                                                                                                                                                                                                                                                                                                                                                                                     |
| the pledge our Principal modam Dr. N. Rajcenon<br>Conreyed thes greatige to the shidouts. In                                                                                                                                                                                                                                                                                                                                                                                                                                                                                                                                                                                                                                                                                                                                                                                                                                                                                                                                                                                                                                                                                                                                                                                                                                                                                                                                                                                                                                                                                                                                                                                                                                                                                                                                                                                                                                                                                                                                                                                                                                   |
| her speech, els emphasized the emportance                                                                                                                                                                                                                                                                                                                                                                                                                                                                                                                                                                                                                                                                                                                                                                                                                                                                                                                                                                                                                                                                                                                                                                                                                                                                                                                                                                                                                                                                                                                                                                                                                                                                                                                                                                                                                                                                                                                                                                                                                                                                                      |
| Ez proposi voling and Voter Right.                                                                                                                                                                                                                                                                                                                                                                                                                                                                                                                                                                                                                                                                                                                                                                                                                                                                                                                                                                                                                                                                                                                                                                                                                                                                                                                                                                                                                                                                                                                                                                                                                                                                                                                                                                                                                                                                                                                                                                                                                                                                                             |
| in the second of |
|                                                                                                                                                                                                                                                                                                                                                                                                                                                                                                                                                                                                                                                                                                                                                                                                                                                                                                                                                                                                                                                                                                                                                                                                                                                                                                                                                                                                                                                                                                                                                                                                                                                                                                                                                                                                                                                                                                                                                                                                                                                                                                                                |
| NSS Brogramme Officers                                                                                                                                                                                                                                                                                                                                                                                                                                                                                                                                                                                                                                                                                                                                                                                                                                                                                                                                                                                                                                                                                                                                                                                                                                                                                                                                                                                                                                                                                                                                                                                                                                                                                                                                                                                                                                                                                                                                                                                                                                                                                                         |
|                                                                                                                                                                                                                                                                                                                                                                                                                                                                                                                                                                                                                                                                                                                                                                                                                                                                                                                                                                                                                                                                                                                                                                                                                                                                                                                                                                                                                                                                                                                                                                                                                                                                                                                                                                                                                                                                                                                                                                                                                                                                                                                                |
| M Malanit Rajiwanin                                                                                                                                                                                                                                                                                                                                                                                                                                                                                                                                                                                                                                                                                                                                                                                                                                                                                                                                                                                                                                                                                                                                                                                                                                                                                                                                                                                                                                                                                                                                                                                                                                                                                                                                                                                                                                                                                                                                                                                                                                                                                                            |
| NP p Payiswars:~<br>Signature of the Principal<br>PRINCIPAL                                                                                                                                                                                                                                                                                                                                                                                                                                                                                                                                                                                                                                                                                                                                                                                                                                                                                                                                                                                                                                                                                                                                                                                                                                                                                                                                                                                                                                                                                                                                                                                                                                                                                                                                                                                                                                                                                                                                                                                                                                                                    |
| Signature of the Binerial                                                                                                                                                                                                                                                                                                                                                                                                                                                                                                                                                                                                                                                                                                                                                                                                                                                                                                                                                                                                                                                                                                                                                                                                                                                                                                                                                                                                                                                                                                                                                                                                                                                                                                                                                                                                                                                                                                                                                                                                                                                                                                      |
| BRI GVG VISALAKSHI COLLEGE                                                                                                                                                                                                                                                                                                                                                                                                                                                                                                                                                                                                                                                                                                                                                                                                                                                                                                                                                                                                                                                                                                                                                                                                                                                                                                                                                                                                                                                                                                                                                                                                                                                                                                                                                                                                                                                                                                                                                                                                                                                                                                     |
| FOR WOMEN (AUTONOMOUS)<br>VENKATESA MILLS POST,                                                                                                                                                                                                                                                                                                                                                                                                                                                                                                                                                                                                                                                                                                                                                                                                                                                                                                                                                                                                                                                                                                                                                                                                                                                                                                                                                                                                                                                                                                                                                                                                                                                                                                                                                                                                                                                                                                                                                                                                                                                                                |
| UDUMALPET - 642 128                                                                                                                                                                                                                                                                                                                                                                                                                                                                                                                                                                                                                                                                                                                                                                                                                                                                                                                                                                                                                                                                                                                                                                                                                                                                                                                                                                                                                                                                                                                                                                                                                                                                                                                                                                                                                                                                                                                                                                                                                                                                                                            |